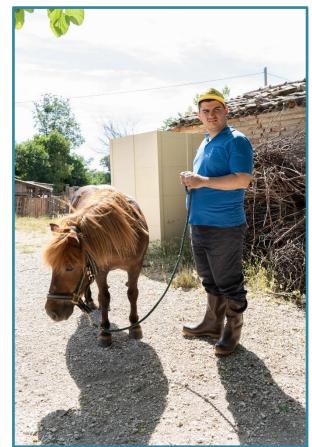

#### Workshop 5: Meeting of the SOCIAL INNOVATION Working Group

Social Innovation: agriculture welcomes the autism – a transferable best practice from Marche Region

Vallesina Bio is an Italian organic farm, reborn from the ashes of the conventional family farm. To change the corporate imprinting, Vallesina Bio is growing with lot of multifunctional activities to became an Innovation, Benefit and Social farm of future.

Among the corporate multifunctionality, Vallesina Bio has been operating for several years in **social agriculture**, working with users with different types of disabilities. It's really important the *dialogue* with users' family. Most of them are scared about the future of their children. They usually ask themselves what can happen after them. We are studying a solution. We consider users as a **resource** and we are here to find with them a way to work, a way to earn, a way to live.

What are we doing? We test and study many different activities in order to find what is most suitable for each subject and to create their own path for a profitable contribution, for a **career path** that makes them as **semi-autonomous** as possible.