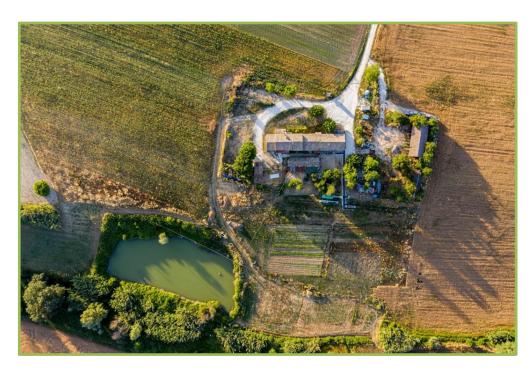

#### Workshop 5: Meeting of the SOCIAL INNOVATION Working Group

Social Innovation: agriculture welcomes the autism – a transferable best practice from Marche Region

Vallesina Bio is an Italian organic farm, reborn from the ashes of the conventional family farm. To change the corporate imprinting, Vallesina Bio is growing with lot of multifunctional activities to became an Innovation, Benefit and Social farm of future.